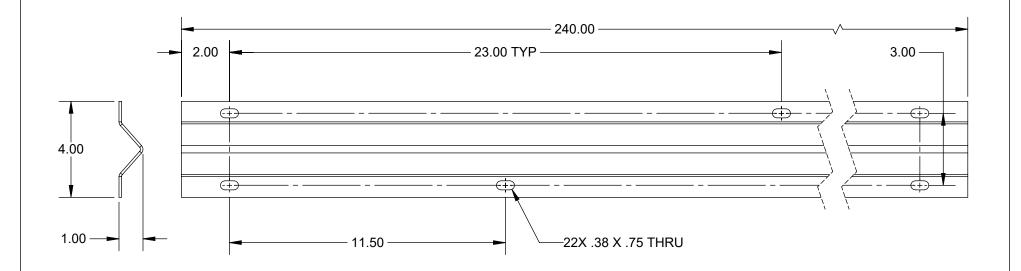

## www.ShopAmericanAccess.com | (888) 378 - 1130 | Sales@ShopAmericanAccess.com

| UNLESS OTHERWISE SPECIFIED:                       |                                                                                                              | NAME      | DATE      |                |               |   |       |        |
|---------------------------------------------------|--------------------------------------------------------------------------------------------------------------|-----------|-----------|----------------|---------------|---|-------|--------|
| DIMENSIONS ARE IN INCHES TOLERANCES:              | DRAWN                                                                                                        | JW        | 5/20/2024 |                |               |   |       |        |
| FRACTIONAL ±1/16                                  | CHECKED                                                                                                      | СВ        | 5/20/2024 |                |               |   |       |        |
| ANGULAR: MACH ±1° BEND ±3°<br>.XX ±.01 .XXX ±.005 | ENGINEERING                                                                                                  | JW        | 5/20/2024 | TITLE          |               |   |       |        |
|                                                   | Q.A.                                                                                                         | JC        | 5/20/2024 | V TRACK, 20 FT |               |   |       |        |
| DIMENSIONS AND TOLERANCES PER ASME Y14.5M-2004    | PROPRIETARY AND CONFIDENTIAL                                                                                 |           |           |                |               |   |       |        |
| MATERIAL<br>STEEL, .150 (9 GA)                    | THE INFORMATION CONTAINED IN THIS  DRAWING IS THE SOLE PROPERTY OF  SECURITY BRANDS, INC. AND/OR ITS         |           |           | SIZE           | IZE MODEL NO. |   |       | REV    |
| FINISH<br>GALVANIZED                              | SUBSIDIARIES. REPRODUCTION IN PART<br>OR IN WHOLE WITHOUT THE WRITTEN<br>PERMISSION OF SECURITY BRANDS, INC. |           | Α         | K-VT20         |               | ) | Α     |        |
| DO NOT SCALE DRAWING                              |                                                                                                              | PROHIBITE | , ,       |                | E: 1:4        |   | SHEET | 1 OF 1 |