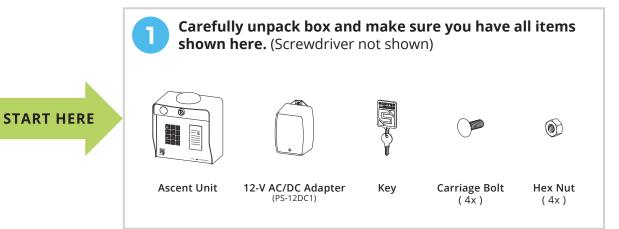

## QUICK START GUIDE

ASCENT K2

Model **25-K2** 

Before going forward, double check wiring and ensure unit has power!

For additional wiring options, see **Page 3**.