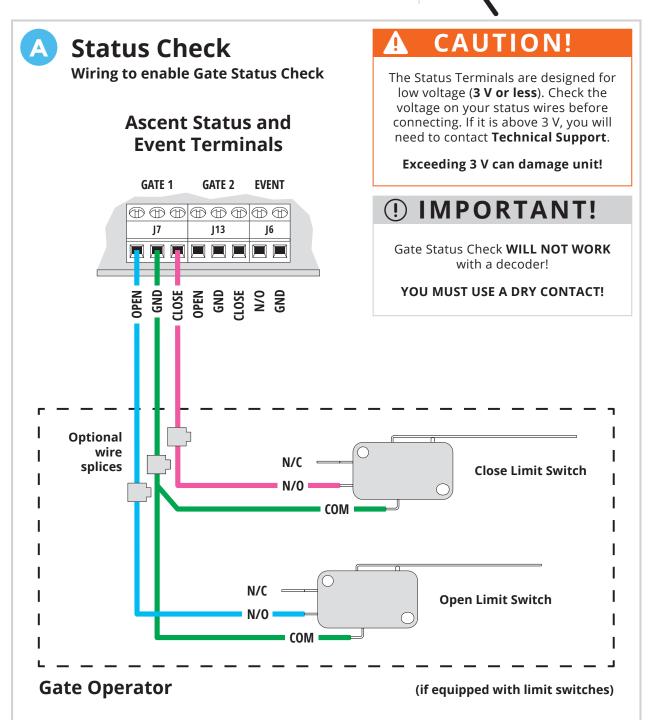

## QUICK START GUIDE

ASCENT K2

Model **25-K2** 

Before going forward, double check wiring and ensure unit has power!

For additional wiring options, see **Page 3**.