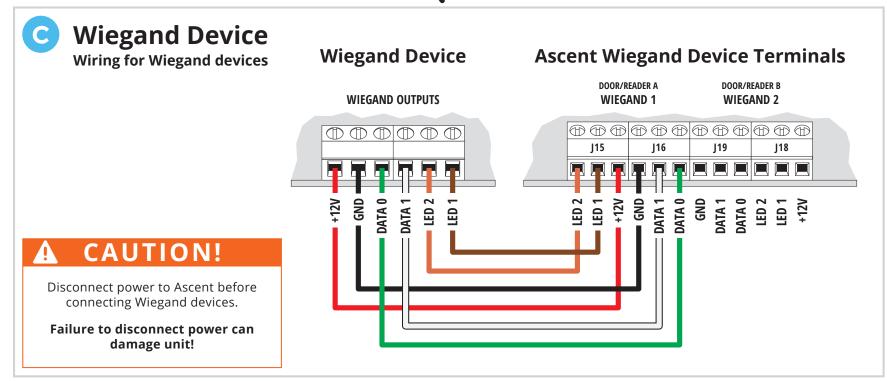

## QUICK START GUIDE

ASCENT K2

Model **25-K2** 

Before going forward, double check wiring and ensure unit has power!

For additional wiring options, see **Page 3**.