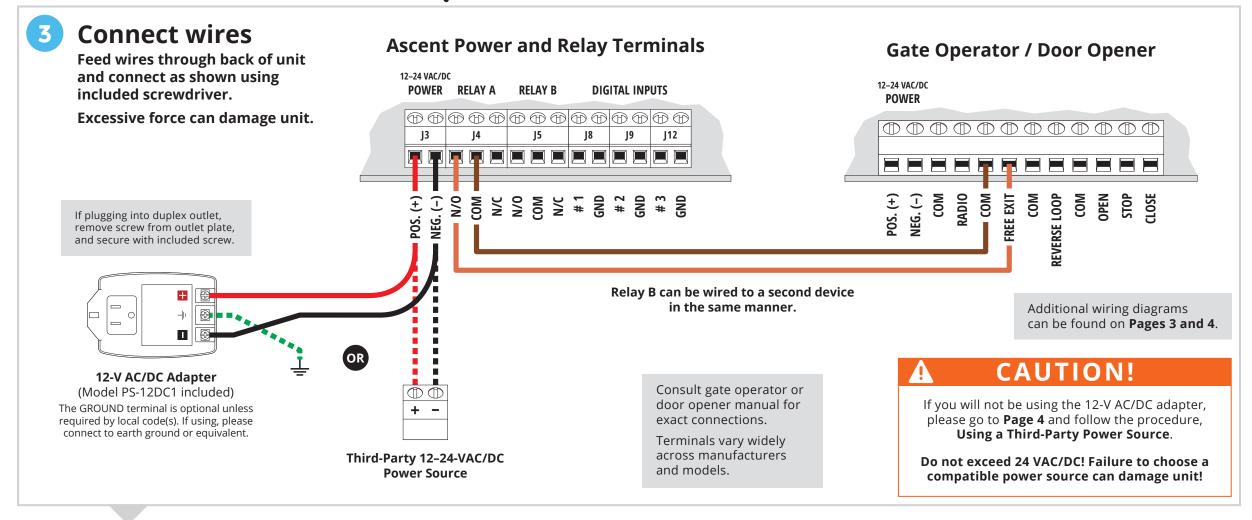

Failure to do so may result in NO SIGNAL!

Using a **Third-Party Power Source** (Optional)

**IMPORTANT!** 

Connect wires to unit as shown in **3**a Step 3.

Connect wires to your power source, making sure you connect positive to positive and negative to negative.

### **CAUTION!**

Double check that you've wired from positive on Ascent to positive on your power source and negative on Ascent to negative on your power source.

Reverse polarity can damage unit!