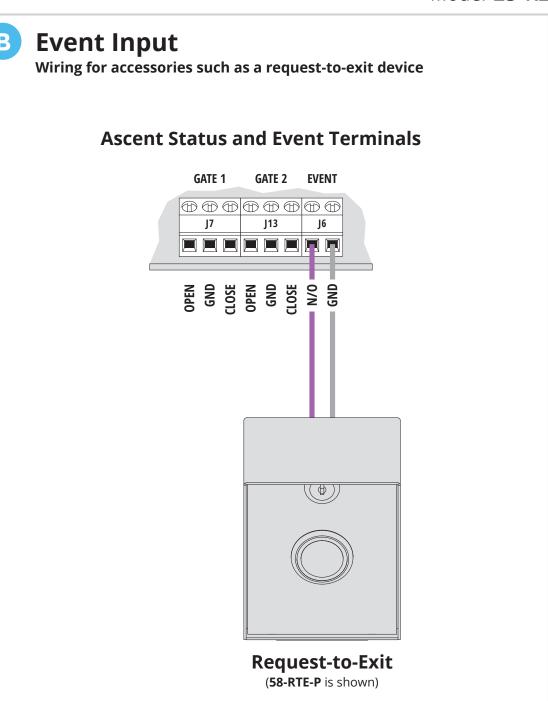

## QUICK START GUIDE

ASCENT K2

Model **25-K2** 

Before going forward, double check wiring and ensure unit has power!

For additional wiring options, see **Page 3**.