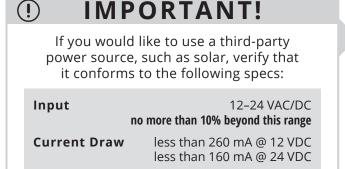

Failure to do so may result in NO SIGNAL!

Using a **Third-Party Power Source** (Optional)

**IMPORTANT!** 

Connect wires to unit as shown in **3**a Step 3.

Connect wires to your power source, making sure you connect positive to positive and negative to negative.