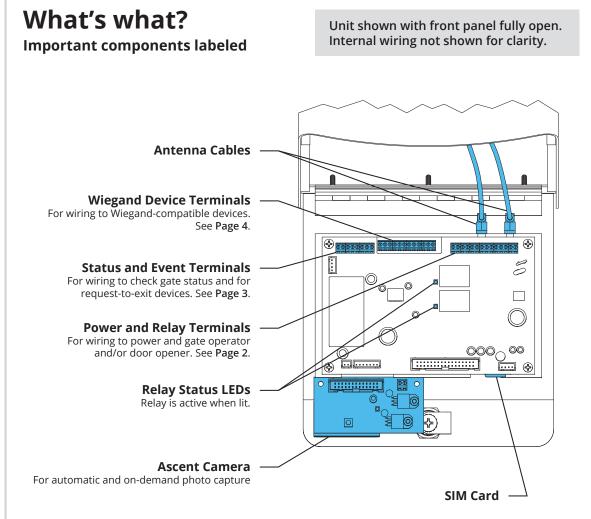

### **WARNING!**

**AUTOMATIC GATES CAN CAUSE SERIOUS INJURY OR DEATH!** 

ALWAYS CHECK that the GATE PATH IS **CLEAR BEFORE OPERATING!** 

**REVERSING** or other **SAFETY DEVICES SHOULD ALWAYS BE USED!** 

Unlock and open front panel of unit for wiring and setup.