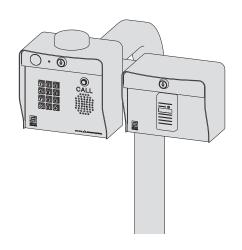

## MOUNTING OPTIONS

The Tandem Adapter can be attached to your pedestal in multiple orientations based on your particular needs.

**Reverse Orientation** 

# INSTALLATION

- 1. Attach Tandem Adapter to gooseneck pedestal using 4 carriage bolts and 4 hex nuts in an orientation shown above.
- 2. Fish all wiring up through pedestal into adapter and then into units when attaching.
- 3. Attach first unit to either available mounting plate using 4 carriage bolts and 4 hex nuts, fastening hex nuts inside unit for added security.
- 4. Attach second unit to either available mounting plate using 4 carriage bolts and 4 hex nuts, fastening hex nuts inside unit for added security.