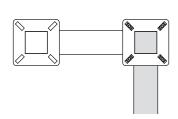

## MOUNTING OPTIONS

The Tandem Adapter can be attached to your pedestal in multiple orientations based on your particular needs.

**Reverse Orientation** 

# INSTALLATION

- 1. Attach Tandem Adapter to gooseneck pedestal using 4 carriage bolts and 4 hex nuts in an orientation shown above.
- 2. Fish all wiring up through pedestal into adapter and then into units when attaching.
- 3. Attach first unit to either available mounting plate using 4 carriage bolts and 4 hex nuts, fastening hex nuts inside unit for added security.
- 4. Attach second unit to either available mounting plate using 4 carriage bolts and 4 hex nuts, fastening hex nuts inside unit for added security.