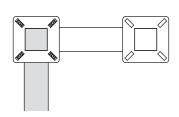

## MOUNTING OPTIONS

The Tandem Adapter can be attached to your pedestal in multiple orientations based on your particular needs.

**Reverse Orientation** 

# INSTALLATION

- 1. Attach Tandem Adapter to gooseneck pedestal using 4 carriage bolts and 4 hex nuts in an orientation shown above.
- 2. Fish all wiring up through pedestal into adapter and then into units when attaching.
- 3. Attach first unit to either available mounting plate using 4 carriage bolts and 4 hex nuts, fastening hex nuts inside unit for added security.
- 4. Attach second unit to either available mounting plate using 4 carriage bolts and 4 hex nuts, fastening hex nuts inside unit for added security.