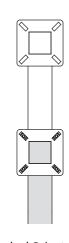

## MOUNTING OPTIONS

The Tandem Adapter can be attached to your pedestal in multiple orientations based on your particular needs.

**Reverse Orientation** 

# INSTALLATION

- 1. Attach Tandem Adapter to gooseneck pedestal using 4 carriage bolts and 4 hex nuts in an orientation shown above.
- 2. Fish all wiring up through pedestal into adapter and then into units when attaching.
- 3. Attach first unit to either available mounting plate using 4 carriage bolts and 4 hex nuts, fastening hex nuts inside unit for added security.
- 4. Attach second unit to either available mounting plate using 4 carriage bolts and 4 hex nuts, fastening hex nuts inside unit for added security.