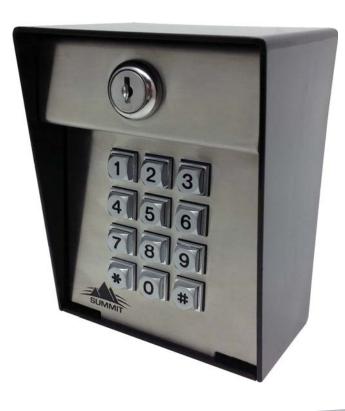

# XL 660

## 660-CODE DIGITAL KEYPAD

# FEATURES

S-XL-660

- Control up to 2 devices
- 660 four-digit access-code capacity
- "3 strikes, you're out" security
- Latch code
- Sleep code
- Non-volatile memory
- Event input
- Audible tones
- Nightlight

## **STURDY & DURABLE**

Crafted exclusively from stainless and powder-coated steel, this box is built to last!