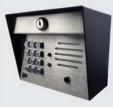

# XL 660

## 660-CODE DIGITAL KEYPAD

# FEATURES

S-XL-660

- Control up to 2 devices
- 660 four-digit access-code capacity
- "3 strikes, you're out" security
- Latch code
- Sleep code
- Non-volatile memory
- Event input
- Audible tones
- Nightlight

## **STURDY & DURABLE**

Crafted exclusively from stainless and powder-coated steel, this box is built to last!