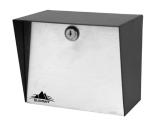

## **Custom Stations**

S-1045

S-1030

#### S-1045

- Dimensions: 6 5/8" W x 5 1/2" H x 4 1/4" D
- Ship weight: 5 lbs.