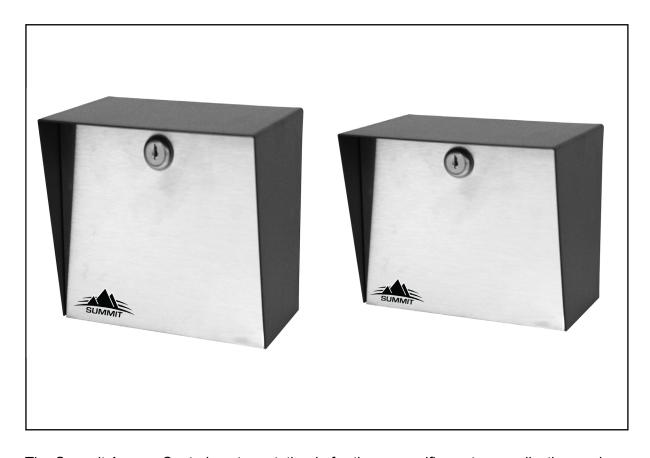

## Blank Faceplate & Enclosure

The Summit Access Control custom station is for those specific custom application s where there is not a ready made solution. Each unit features a blank stainless steel faceplate and a durable powder coated housing that will stand up to abuse from both weather and vandalism.

## **Custom Stations**

S-1045

S-1030

### Features:

- · Heavy metal, powder coated enclosure
- Key lock Panel
- Post Mount
- 16 gauge stainless steel faceplate
- 16 gauge powder coated enclosure