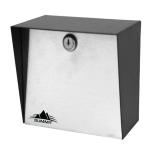

## **Custom Stations**

S-1045

S-1030

#### S-1030

- Dimensions: 7 3/8" W x 7 3/8" H x 4 1/4" D
- Ship weight: 6 lbs.