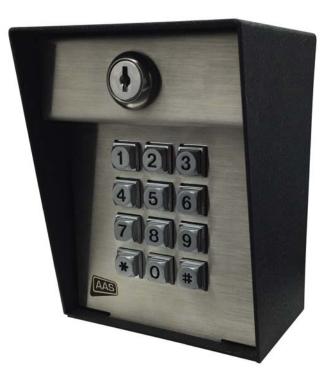

## 100-CODE ECONOMY DIGITAL KEYPAD

## FEATURES

- 100 four-digit access-code capacity
- Personal master code
- Latch code
- Non-volatile memory
- Variable relay time
- Audible tones
- Nightlight

#### **STURDY & DURABLE**

Crafted exclusively from stainless and powder-coated steel, this box is built to last!

#### **PROGRAMMING YOU KNOW**

Quick, simple, and familiar, the programming steps on the keypad are identical to those on all Security Brands, Inc. keypads.