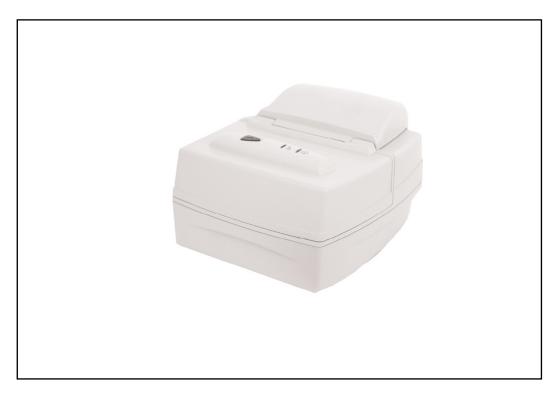

AAS model # 21-047 is a desktop printer that plugs directly into a normal electrical outlet. This printer will wire directly to any AAS desk top unit, providing a real time list of all transactions. Every desk top **Printer** unit also comes with provisions for hanging the printer on the wall.

## **Printers**

21-047

## 21-047

• OMNIPrint OM 200 printer

• Power Source: 110 VAC transformer included

Paper roll size:

- width: 76.2mm max- diameter: 76.0mm max

Print Speed: 5.0 lines per second
Printing Method: serial impact dot matrix