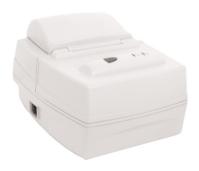

AAS model # 21-047 is a desktop printer that plugs directly into a normal electrical outlet. This printer will wire directly to any AAS desk top unit, providing a real time list of all transactions. Every desk top **Printer** unit also comes with provisions for hanging the printer on the wall.

## **Printers**

21-047

## 21-047

• OMNIPrint OM 200 printer

• Power Source: 110 VAC transformer included

Paper roll size:

- width: 76.2mm max- diameter: 76.0mm max

Print Speed: 5.0 lines per second
Printing Method: serial impact dot matrix