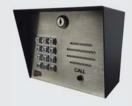

#### FEATURES

- Ultra-low current draw
- 100 four-digit access-code capacity
- Personal master code
- Non-volatile memory
- Variable relay output time
- Relay shunt for alarm system
- Audible tones

## **STURDY & DURABLE**

Crafted exclusively from stainless and powder-coated steel, this box is built to last!

## **PROGRAMMING YOU KNOW**

Quick, simple, and familiar, the programming steps on the keypad are identical to those on all Security Brands, Inc. keypads.