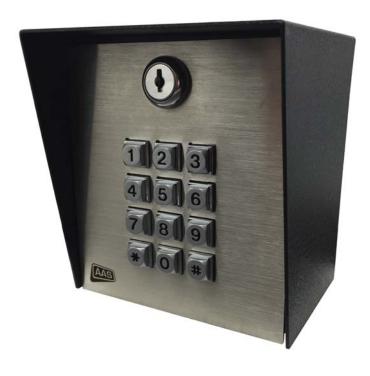

## 100-CODE LOW-POWER DIGITAL KEYPAD

#### FEATURES

- Ultra-low current draw
- 100 four-digit access-code capacity
- Personal master code
- Non-volatile memory
- Variable relay output time
- Relay shunt for alarm system
- Audible tones

## **STURDY & DURABLE**

Crafted exclusively from stainless and powder-coated steel, this box is built to last!