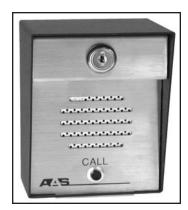

## Intercom Stations

The American Access Systems exterior, post mount **Intercom** stations will interface with almost any brand of interior, master station available on the market today. This outside intercom is available as a stand alone unit, when no keypad or card reader is needed. Each **Intercom** station is constructed using a heavy duty, powder coated metal enclosure with stainless steel faceplate, providing years of trouble free use. An 8 ohm mylar speaker and weather resistant call button are also included in each unit.

## **AAS Equipment**

17-300

- Power requirement: from AiPhone master station
- Night Light
- 8ohm Mylar speaker w/ call button
- 16 gauge stainless steel faceplate
- 16 gauge powder coated enclosure
- Dimensions: 5.50h x 4.00w x 3.25d
- Ship weight: 5 lbs.