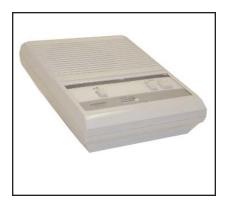

AAS is also proud to make available the *AiPhone* line of interior master stations. These high quality units will interface directly to any intercom station that AAS manufactures. All *AiPhone* models can be mounted directly to the wall or as a desk cabinet station. Each inside station also includes a release button to activate the relay and open the gate to allow access. *All AiPhone* equipment is for interior use only!

### **AiPhone Equipment**

- · AiPhone wall or desk mount system
- Amplifier included
- Dimensions 6.75h x 5.00w x 1.75d
- Ship weight: 7 lbs.