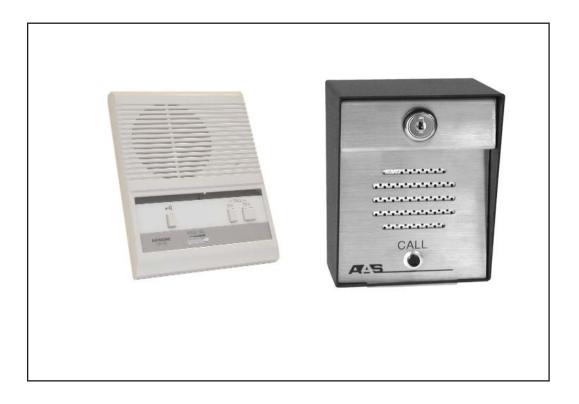

## Intercom Stations

The American Access Systems exterior, post mount **Intercom** stations will interface with almost any brand of interior, master station available on the market today. This outside intercom is available as a stand alone unit, when no keypad or card reader is needed. Each **Intercom** station is constructed using a heavy duty, powder coated metal enclosure with stainless steel faceplate, providing years of trouble free use. An 8 ohm mylar speaker and weather resistant call button are also included in each unit.

AAS is also proud to make available the *AiPhone* line of interior master stations. These high quality units will interface directly to any intercom station that AAS manufactures. All *AiPhone* models can be mounted directly to the wall or as a desk cabinet station. Each inside station also includes a release button to activate the relay and open the gate to allow access. *All AiPhone* equipment is for interior use only!

# **Intercoms**

17-300 (Exterior station)

LEM-1DL (Inside Station)