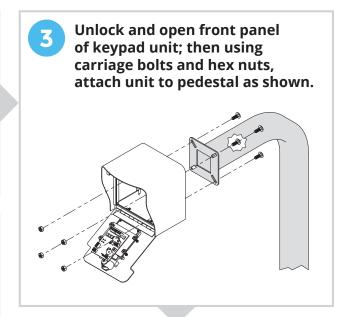

### Model 12-000









### What's what?

Important components labeled





Unit shown with front panel fully open. Internal wiring not shown for clarity.

### **WARNING!**

**AUTOMATIC GATES CAN CAUSE SERIOUS INJURY OR DEATH!** 

**ALWAYS CHECK** that the **GATE PATH IS CLEAR BEFORE OPERATING!** 

**REVERSING** or other **SAFETY DEVICES SHOULD ALWAYS BE USED!** 

# QUICK START GUIDE

# REMOTE PRO KP

Model 12-000













Model **12-000** 

## **Additional Programming**





This procedure is used to reset unit to factory default settings.

Step 1 - Open front panel on unit.

Step 2 - Press and hold Reset Button for about 10 seconds.

(Unit will exit Programming Mode if no keys are pressed for period of time set. Default is 10.)

Timeout

(03-99; in seconds)

Unit will sound one (1) tone. Release Reset B