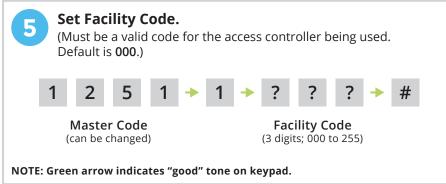

## **Additional Programming**

This procedure is used to reset unit to factory default settings.

Step 1 - Open front panel on unit.

Step 2 - Press and hold Reset Button for about 10 seconds.

(Unit will exit Programming Mode if no keys are pressed for period of time set. Default is 10.)

Timeout

(03-99; in seconds)

Unit will sound one (1) tone. Release Reset Button after you hear tone.

Step 3 - Close front panel on unit.

The unit is now reset to factory default settings.