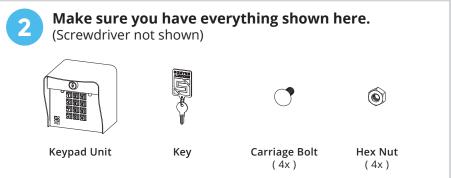

### Model 12-000









### What's what?

Important components labeled





Unit shown with front panel fully open. Internal wiring not shown for clarity.

### **WARNING!**

**AUTOMATIC GATES CAN CAUSE SERIOUS INJURY OR DEATH!** 

**ALWAYS CHECK** that the **GATE PATH IS CLEAR BEFORE OPERATING!** 

**REVERSING** or other **SAFETY DEVICES SHOULD ALWAYS BE USED!** 

# QUICK START GUIDE

# REMOTE PRO KP

Model 12-000













Model **12-000** 

## **Additional Programming**





This procedure is used to reset unit to factory default settings.

Step 1 - Open front panel on unit.

Step 2 - Press and hold Reset Button for about 10 seconds.

(Unit will exit Programming Mode if no keys are pressed for period of time set. Default is 10.)

Timeout

(03-99; in seconds)

Unit will sound one (1) tone. Release Reset