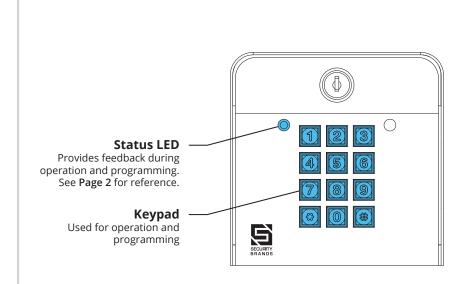

### What's what?

Important components labeled

Unit shown with front panel fully open. Internal wiring not shown for clarity.