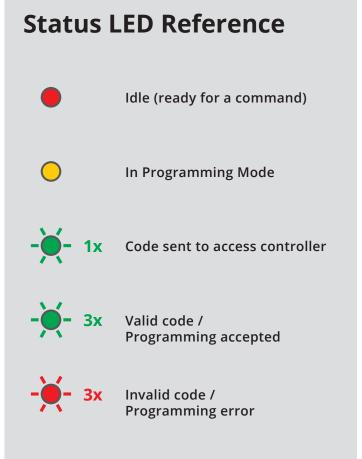

### **Toggle Lighted Keypad LEDs ON or OFF**

(Default is 1 for ON)

Master Code (can be changed)

LED State (1 for ON; 2 for OFF)

NOTE: Green arrow indicates "good" tone on keypad. Always wait for good tone before moving on.