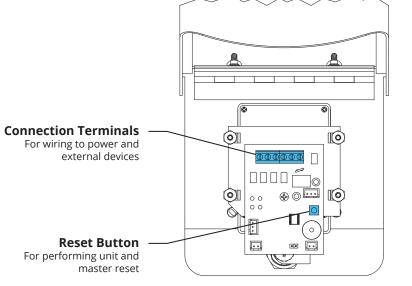

### What's what?

Important components labeled

Unit shown with front panel fully open. Internal wiring not shown for clarity.

## **Additional Programming**

This procedure is used to reset unit to factory default settings.

Step 1 - Open front panel on unit.

Step 2 - Press and hold Reset Button for about 10 seconds.

(Unit will exit Programming Mode if no keys are pressed for period of time set. Default is 10.)

Timeout

(03-99; in seconds)

Unit will sound one (1) tone. Release Reset Button after you hear tone.

Step 3 - Close front panel on unit.

The unit is now reset to factory default settings.