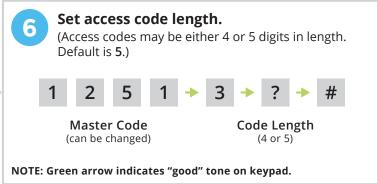

### **Toggle Lighted Keypad LEDs ON or OFF**

(Default is 1 for ON)

Master Code (can be changed)

LED State (1 for ON; 2 for OFF)

NOTE: Green arrow indicates "good" tone on keypad. Always wait for good tone before moving on.