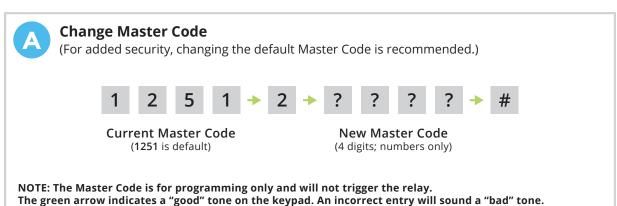

### Model 12-000









### What's what?

Important components labeled





Unit shown with front panel fully open. Internal wiring not shown for clarity.

### **WARNING!**

**AUTOMATIC GATES CAN CAUSE SERIOUS INJURY OR DEATH!** 

**ALWAYS CHECK** that the **GATE PATH IS CLEAR BEFORE OPERATING!** 

**REVERSING** or other **SAFETY DEVICES SHOULD ALWAYS BE USED!** 

# QUICK START GUIDE

# REMOTE PRO KP

Model 12-000













Model **12-000** 

## **Additional Programming**





This procedure is used to reset unit to factory default settings.

Step 1 - Open front panel on unit.

Step 2 - Press and hold Reset Button for about 10 seconds.

(Unit will exit Programming Mode if no keys are pressed for period of time set. Default is 10.)

Timeout

(03-99; in seconds)

Unit will sound one (1) tone. Release Reset Button after you hear tone.

Step 3 - Close front panel on unit.

The unit is now reset to factory default settings.



#### Toggle LED 2 ON or OFF

(Default is 1 for ON)

Master Code (can be changed)

LED State (1 for ON; 2 for OFF)

### **Set Acknowledgment Timeout**

**Set Programming Timeout** 

(Unit will wait for this period of time to receive response from access controller. If no response is received, unit will sound "error" tone and status LED will