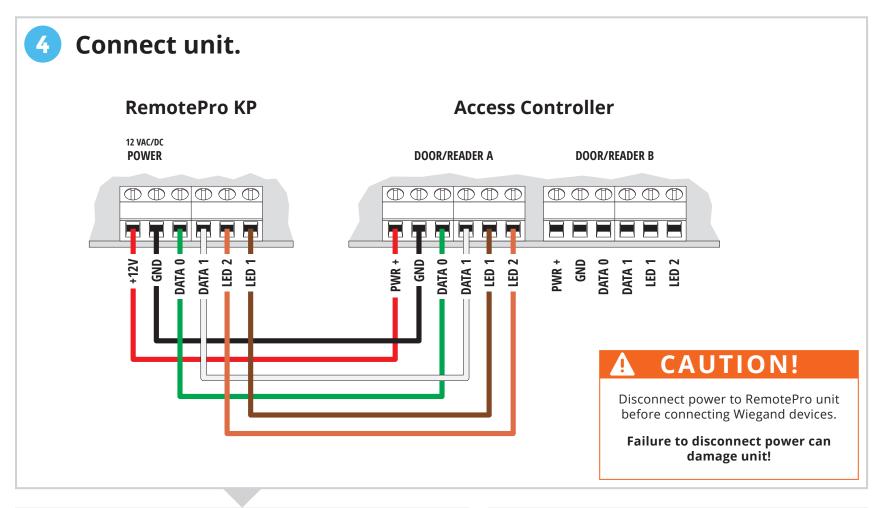

### **WARNING!**

**AUTOMATIC GATES CAN CAUSE SERIOUS INJURY OR DEATH!** 

**ALWAYS CHECK** that the **GATE PATH IS CLEAR BEFORE OPERATING!** 

**REVERSING** or other **SAFETY DEVICES SHOULD ALWAYS BE USED!** 