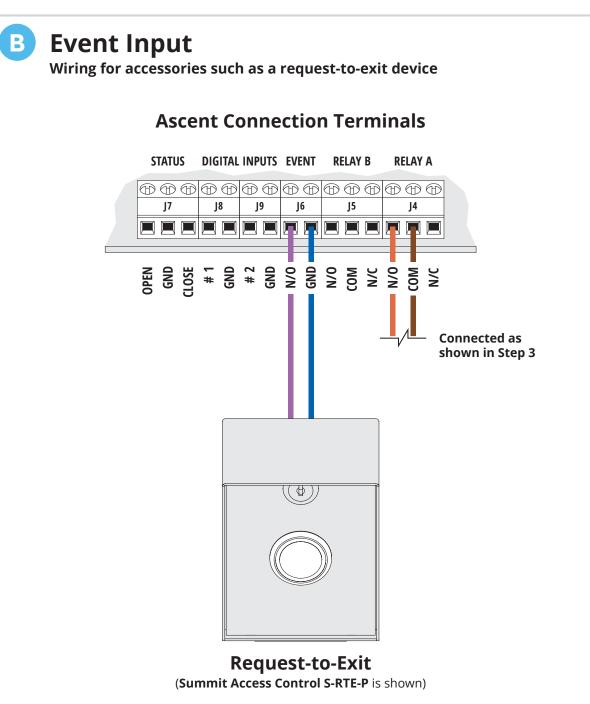

**ALWAYS CHECK** that the **GATE PATH IS CLEAR BEFORE OPERATING!** 

Reversing or other safety devices should **ALWAYS BE USED!** 

All the important components labeled for you.

**Power Terminals** 

**Connection Terminals** For wiring to all external devices including gate operator or door opener