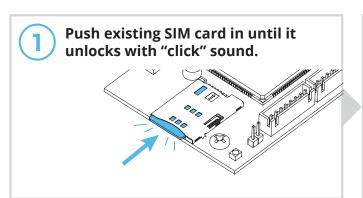

A CAUTION!

Double check that you've wired from positive on Ascent to positive on your power source and negative on Ascent to negative on your power source.

**Reverse polarity can damage Ascent!** 

Installing a Third-Party SIM Card (Optional)