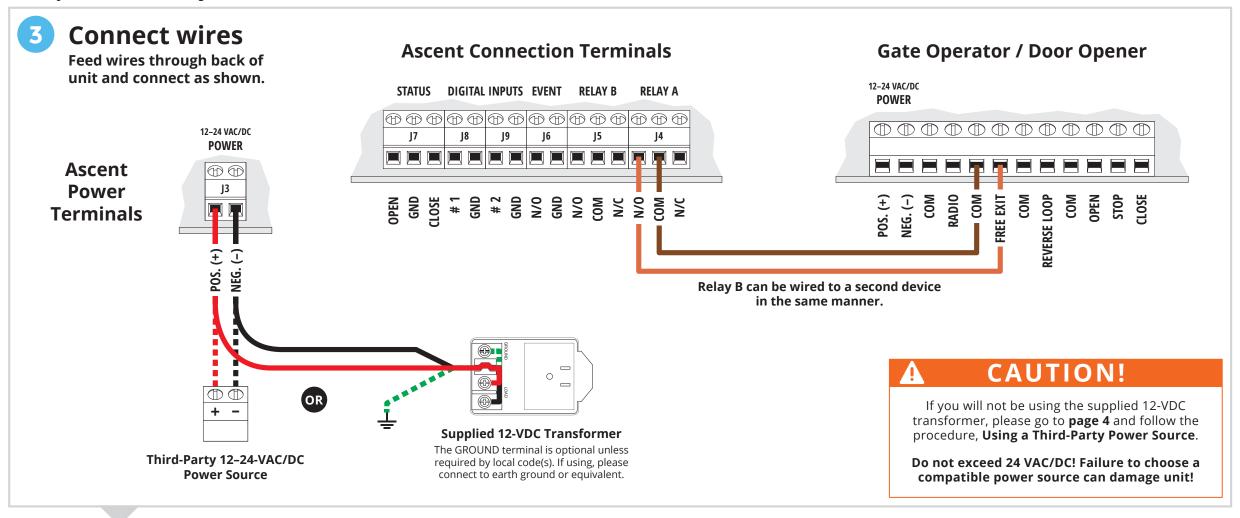

# ASCENT X1 QUICK START GUIDE

Before proceeding, double check that wiring is correct and unit has power!

For additional wiring options, see **page 3**.

Make sure gate path is clear, then key in temporary code 2012 on keypad and confirm gate opens.

# ASCENT X1 QUICK START GUIDE

Using a Third-Party Power Source (Optional) IMPORTANT!

If you would like to use a third-party power source, such as solar, verify that it conforms to the following specs:

Input

12-24 VAC/DC

no more than 10% under or over

Current Draw

less than 190 mA @ 12 VDC less than 160 mA @ 24 VDC

Connect wires to unit as shown in Step 3.

Connect wires to your power source, making sure you connect positive to positive and negative to negative.

A CAUTION!

Double check that you've wired from positive on Ascent to positive on your power source and negative on Ascent to negative on your power source.

**Reverse polarity can damage Ascent!** 

Installing a Third-Party SIM Card (Optional)