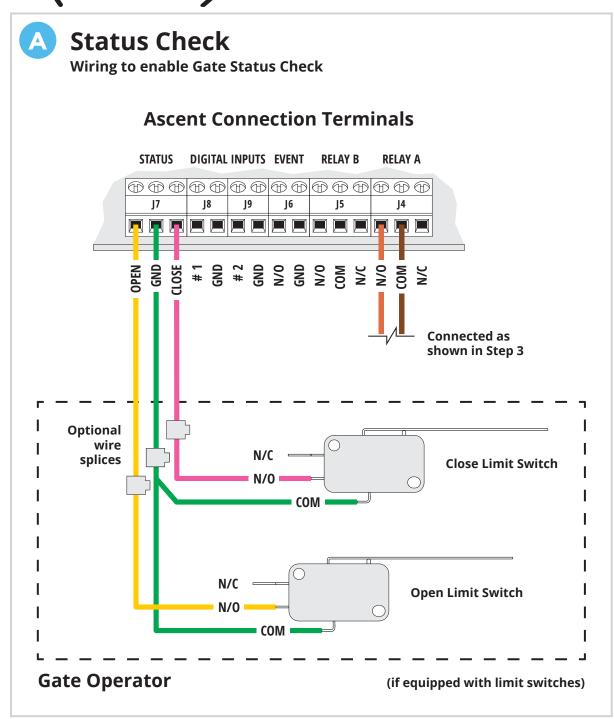

**ALWAYS CHECK** that the **GATE PATH IS CLEAR BEFORE OPERATING!** 

Reversing or other safety devices should **ALWAYS BE USED!** 

All the important components labeled for you.

**Power Terminals** 

**Connection Terminals** For wiring to all external devices including gate operator or door opener

**Camera Mounting Location** 

For future camera kit or third-party camera

Unit shown with front panel fully open. Internal wiring not shown for clarity.

**Antenna Cable** 