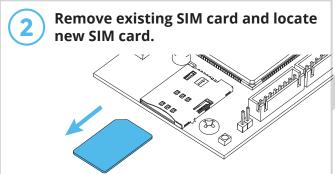

A CAUTION!

Double check that you've wired from positive on Ascent to positive on your power source and negative on Ascent to negative on your power source.

**Reverse polarity can damage Ascent!** 

Installing a Third-Party SIM Card (Optional)