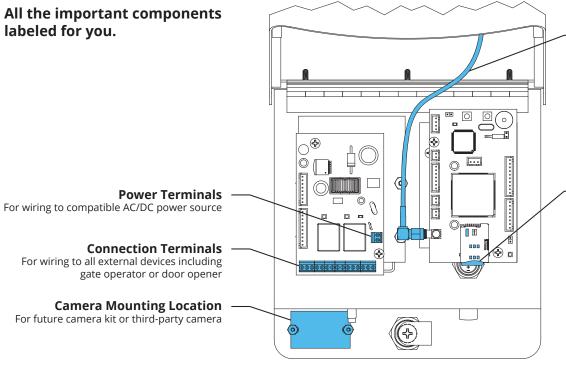

**ALWAYS CHECK** that the **GATE PATH IS CLEAR BEFORE OPERATING!** 

Reversing or other safety devices should **ALWAYS BE USED!** 

All the important components labeled for you.

**Power Terminals** 

**Connection Terminals** For wiring to all external devices including gate operator or door opener

**Camera Mounting Location** 

For future camera kit or third-party camera

Unit shown with front panel fully open. Internal wiring not shown for clarity.

**Antenna Cable** 