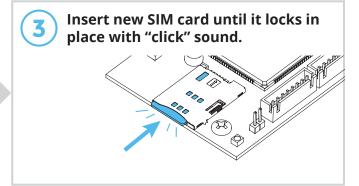

A CAUTION!

Double check that you've wired from positive on Ascent to positive on your power source and negative on Ascent to negative on your power source.

**Reverse polarity can damage Ascent!** 

Installing a Third-Party SIM Card (Optional)