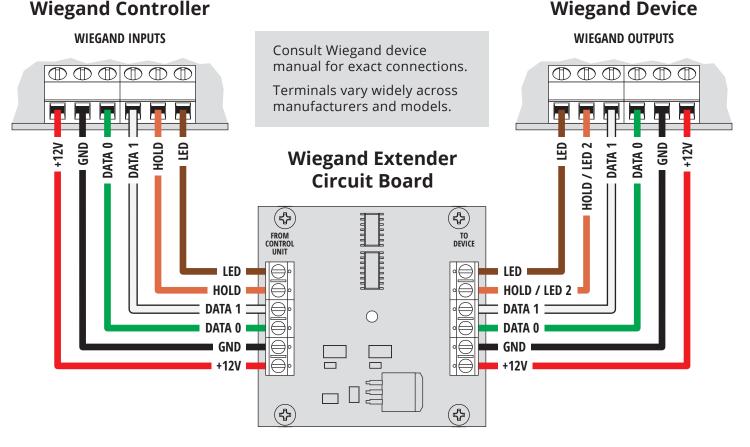

### INSTALLATION

- 1. Carefully remove unit from poly bag.
- 2. Gently remove screws from enclosure cover, and set cover and screws aside.

- 3. Feed wires from controller through cable gland, and connect to wire terminals on circuit board labeled **From Control Unit** as shown in **Figure 1**.
- Feed wires from Wiegand device through cable gland, and connect wires to wire terminals on circuit board labeled **To Device** as shown in **Figure 1**.
- 5. Hand tighten cable gland.
- 6. Replace cover and secure with screws.

#### NOTE: No additional power is required.

Figure 1: Wiring Diagram