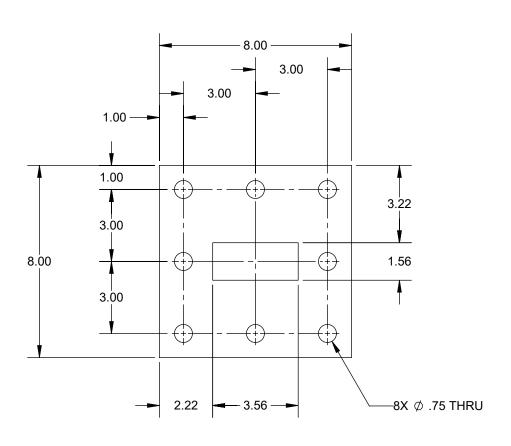

## NOTES:

REMOVE ALL BURRS AND SHARP EDGES. 1.

|     | REVISION        |           |          |
|-----|-----------------|-----------|----------|
| REV | DESCRIPTION     | DATE      | APPROVED |
| Α   | INITIAL RELEASE | 9/18/2017 | JW       |

| UNLESS OTHERWISE SPECIFIED:                    |                                                                                                                                                                       | NAME | DATE     |   |
|------------------------------------------------|-----------------------------------------------------------------------------------------------------------------------------------------------------------------------|------|----------|---|
| DIMENSIONS ARE IN INCHES TOLERANCES:           | DRAWN                                                                                                                                                                 | JW   | 9/8/2017 |   |
| FRACTIONAL ±1/16 ANGULAR: MACH ±1° BEND ±3°    | CHECKED                                                                                                                                                               | СВ   | 9/8/2017 | L |
| .XX ±.03 .XXX ±.010                            | ENGINEERING                                                                                                                                                           | JW   | 9/8/2017 |   |
|                                                | Q.A.                                                                                                                                                                  | -    |          |   |
| DIMENSIONS AND TOLERANCES PER ASME Y14.5M-2004 | PROPRIETARY AND CONFIDENTIAL                                                                                                                                          |      |          |   |
| MATERIAL<br>MILD STEEL, 6 MM                   | THE INFORMATION CONTAINED IN THIS DRAWING IS THE SOLE PROPERTY OF SECURITY BRANDS, INC. AND/OR ITS SUBSIDIARIES. REPRODUCTION IN PART OR IN WHOLE WITHOUT THE WRITTEN |      |          |   |
| FINISH<br>PRE-GALVANIZED                       |                                                                                                                                                                       |      |          |   |