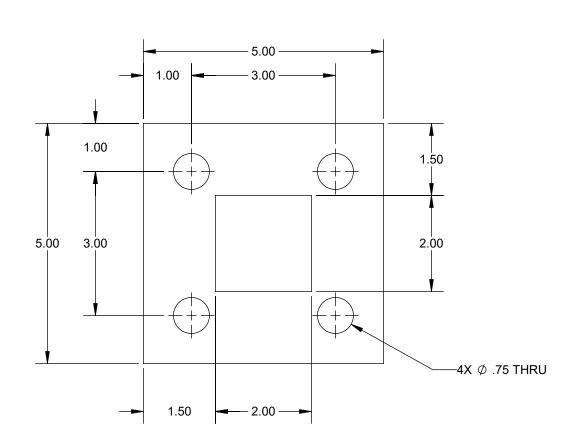

## NOTES:

1. REMOVE ALL BURRS AND SHARP EDGES.

|     | REVISION        |           |          |
|-----|-----------------|-----------|----------|
| REV | DESCRIPTION     | DATE      | APPROVED |
| Α   | INITIAL RELEASE | 8/29/2017 | JW       |

| UNLESS OTHERWISE SPECIFIED:                                                                                                   |                                                                    | NAME | DATE      |   |
|-------------------------------------------------------------------------------------------------------------------------------|--------------------------------------------------------------------|------|-----------|---|
| DIMENSIONS ARE IN INCHES<br>TOLERANCES:<br>FRACTIONAL ±1/16<br>ANGULAR: MACH +1° BEND +3°                                     | DRAWN                                                              | JW   | 8/29/2017 |   |
|                                                                                                                               | CHECKED                                                            | СВ   | 8/29/2017 | ļ |
| .XX ±.03 .XXX ±.010                                                                                                           | ENGINEERING                                                        | JW   | 8/29/2017 |   |
|                                                                                                                               | Q.A.                                                               | -    |           |   |
| DIMENSIONS AND TOLERANCES<br>PER ASME Y14.5M-2004                                                                             | PROPRIETARY AND CONFIDENTIAL                                       |      |           |   |
| MATERIAL MILD STEEL, 6 MM  THE INFORMATION CONTAINED IN THIS DRAWING IS THE SOLE PROPERTY OF SECURITY BRANDS, INC. AND/OR ITS |                                                                    |      |           |   |
| FINISH<br>PRE-GALVANIZED                                                                                                      | SUBSIDIARIES. REPRODUCTION IN PART OR IN WHOLE WITHOUT THE WRITTEN |      |           |   |

IS PROHIBITED.

DO NOT SCALE DRAWING