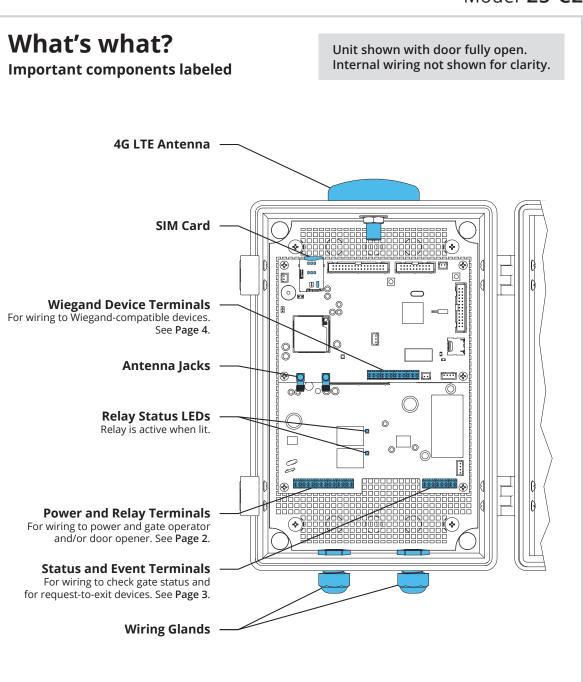

## ASCENT C2 QUICK START GUIDE

Model 25-C2



### ! IMPORTANT!

Ascent **WILL NOT WORK** until the activation process is **COMPLETE**!

Follow the **Activation Guide** or call **Summit Control** at **(844) 259-8265** to activate your unit.

### STOP!

This is a cellular accessory for a gate/door, so an uninterrupted cellular connection **CANNOT BE GUARANTEED**.

An emergency egress or primary entry mechanism **SHOULD ALWAYS BE USED** (transmitter, fire box, mechanical release).

Consult with your dealer, distributor, and/or system designer for more information.

#### •

### **WARNING!**

AUTOMATIC GATES CAN CAUSE SERIOUS INJURY OR DEATH!

ALWAYS CHECK that the GATE PATH IS CLEAR BEFORE OPERATING!

Reversing or other safety devices **SHOULD ALWAYS BE USED!** 



Continued on next page...



### ASCENT C2 QUICK START GUIDE

Model 25-C2





Before going forward, double check wiring and ensure unit has power!

For additional wiring options, see **Page 3**.







#### **INSTALLATION COMPLETE!**

Now follow the **Activation Guide** to create an account and begin using Ascent.

### ASCENT C2 QUICK START GUIDE





## ASCENT C2 QUICK START GUIDE

Model 25-C2



### **!** IMPORTANT!

If mounting Ascent inside a metal enclosure, the

4G LTE Antenna Extension Kit

(p/n 16-ANTX-1)

should be purchased and installed.

Failure to do so may result in NO SIGNAL!

Using a Third-Party Power Source (Optional) (!)



**IMPORTANT!** 

Connect wires to unit as shown in Step 3.

Connect wires to your power source, making sure you connect positive to positive and negative to negative.

### CAUT