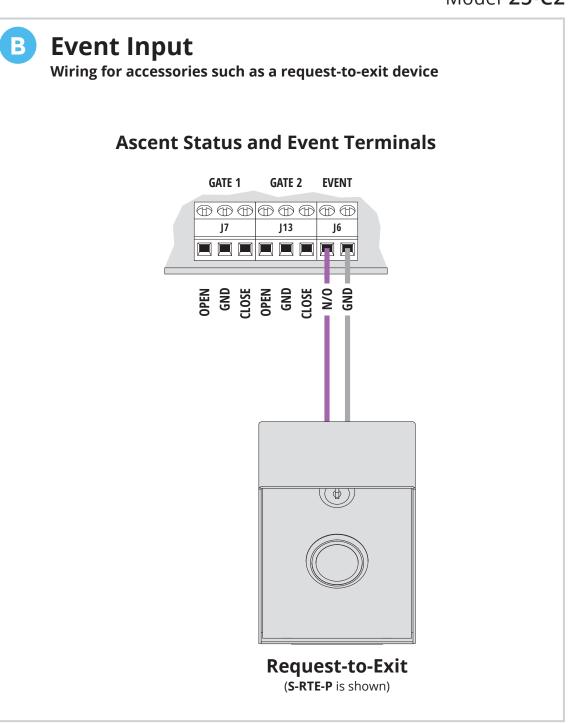

### ASCENT C2 QUICK START GUIDE

Model 25-C2

Before going forward, double check wiring and ensure unit has power!

For additional wiring options, see **Page 3**.