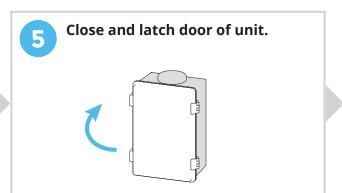

### ASCENT C2 QUICK START GUIDE

Model 25-C2

Before going forward, double check wiring and ensure unit has power!

For additional wiring options, see **Page 3**.