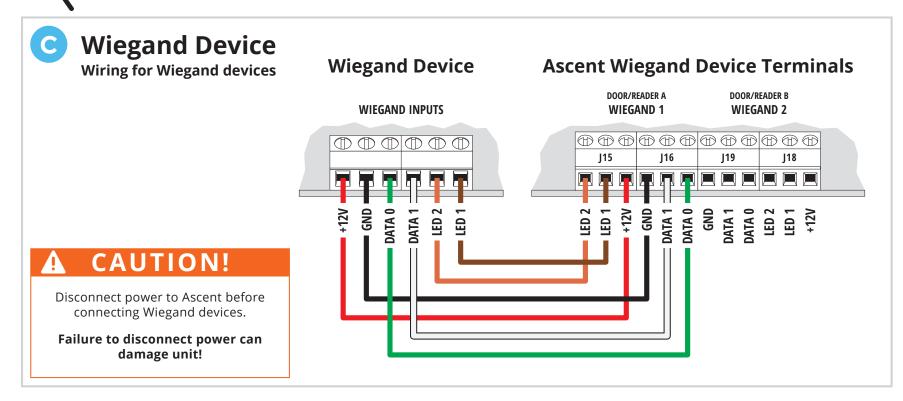

### ASCENT C2 QUICK START GUIDE

Model 25-C2

Before going forward, double check wiring and ensure unit has power!

For additional wiring options, see **Page 3**.