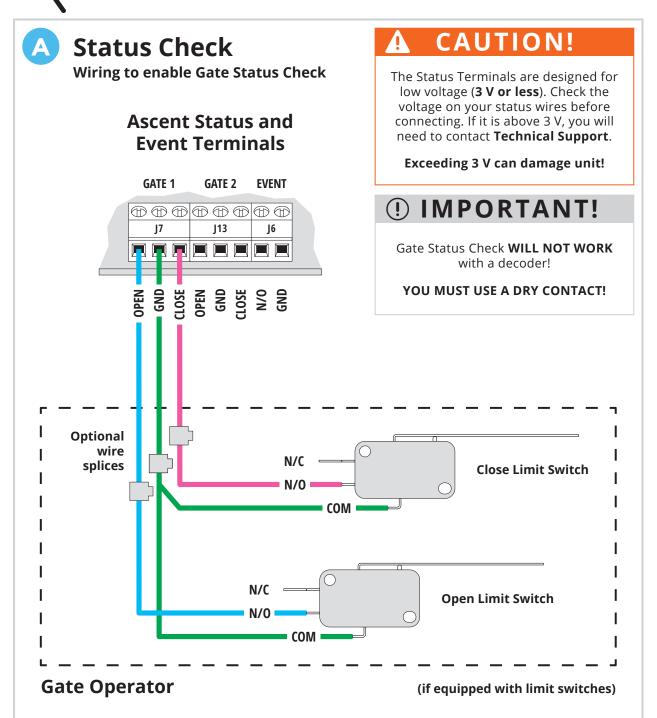

### ASCENT C2 QUICK START GUIDE

Model 25-C2

Before going forward, double check wiring and ensure unit has power!

For additional wiring options, see **Page 3**.