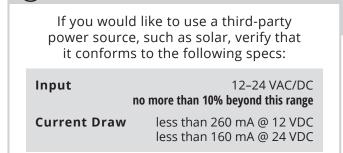

### **!** IMPORTANT!

If mounting Ascent inside a metal enclosure, the

4G LTE Antenna Extension Kit

(p/n 16-ANTX-1)

should be purchased and installed.

Failure to do so may result in NO SIGNAL!

Using a Third-Party Power Source (Optional) (!)

**IMPORTANT!** 

Connect wires to unit as shown in Step 3.

Connect wires to your power source, making sure you connect positive to positive and negative to negative.

### CAUTION!

Double check that you've wired from positive on Ascent to positive on your power source and negative on Ascent to negative on your power source.

Reverse polarity can damage unit!