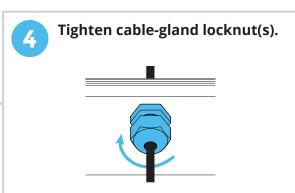

### ASCENT C2 QUICK START GUIDE

Model 25-C2

Before going forward, double check wiring and ensure unit has power!

For additional wiring options, see **Page 3**.