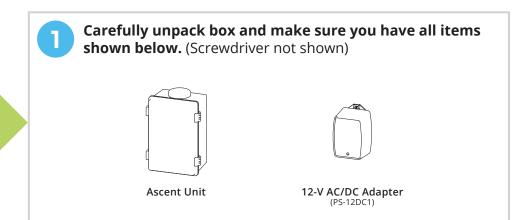

### ! IMPORTANT!

Ascent **WILL NOT WORK** until the activation process is **COMPLETE**!

Follow the **Activation Guide** or call **Summit Control** at **(844) 259-8265** to activate your unit.