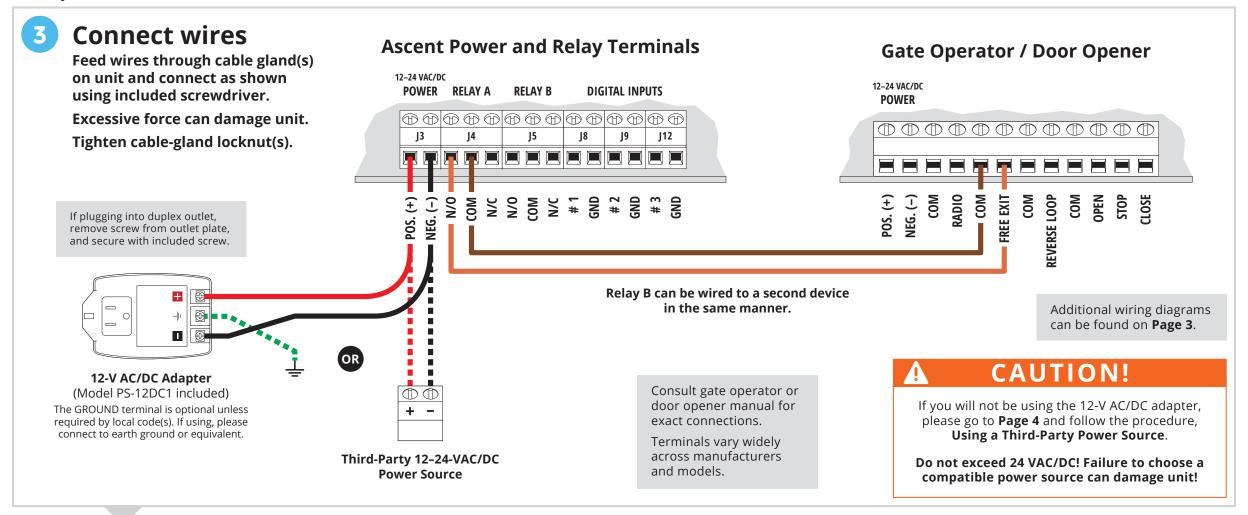

### ASCENT C2 QUICK START GUIDE

Model 25-C2

Before going forward, double check wiring and ensure unit has power!

For additional wiring options, see **Page 3**.

### **!** IMPORTANT!

If mounting Ascent inside a metal enclosure, the

4G LTE Antenna Extension Kit

(p/n 16-ANTX-1)

should be purchased and installed.

Failure to do so may result in NO SIGNAL!

Using a Third-Party Power Source (Optional) (!)

**IMPORTANT!** 

Connect wires to unit as shown in Step 3.

Connect wires to your power source, making sure you connect positive to positive and negative to negative.

### CAUTION!

Double check that you've wired from positive on Ascent to positive on your power source and negative on Ascent to negative on your power source.

Reverse polarity can damage unit!