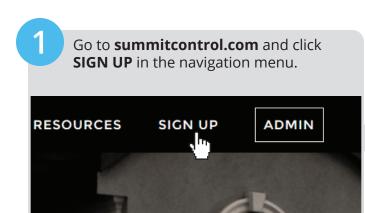

**FLIP PAGE TO GET STARTED** 

Follow the sign-up process, answering a few simple questions to choose and purchase the plan that fits your needs.

SIGN UP

Welcome to Ascent powered by Sumnit Control!

Just answer a few simple questions and well get your account created for you...